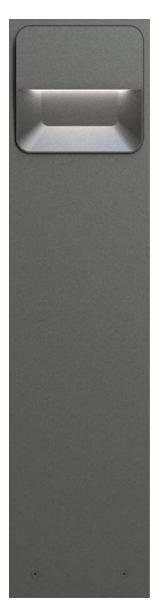

#### **GROUND GAME**

Bring Scena's clean, simple appeal to paths, walkways and public spaces with bollards.
Two sizes and two geometries bring just a hint of drama to the modern landscape.

39"

24"

#### **DOUBLE-DOWN**

Direct bollards are essential additions to the Scena array of outdoor luminaires. With a shielded light source providing an efficient light distribution, their warm glow is restricted downwards where it is desired. While their wide beam allows for increased spacing resulting in fewer bollards required to light a space.