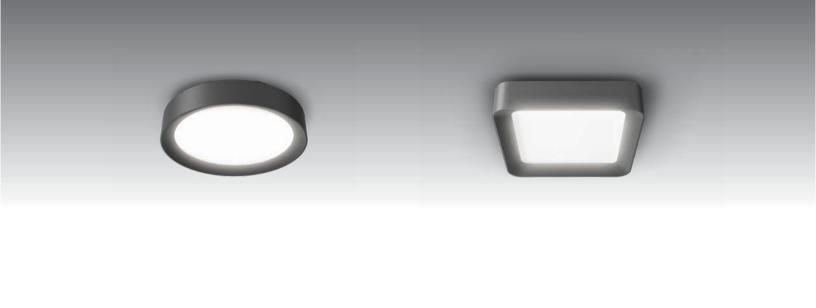

## **ALL PURPOSE**

Surface-mount rounds or squares with impact resistant glass lenses deliver uniform illumination with architectural simplicity. Install high or low on wall or even on ceiling... no additional hardware needed.

..... AVAILABLE IN Ø8.5" & Ø11" .........

ADA Compliant - Extends 2.5" from wall

..... AVAILABLE IN 8.5"

Soft diffused light distribution

..... AVAILABLE IN Ø8.5" & Ø11" .....