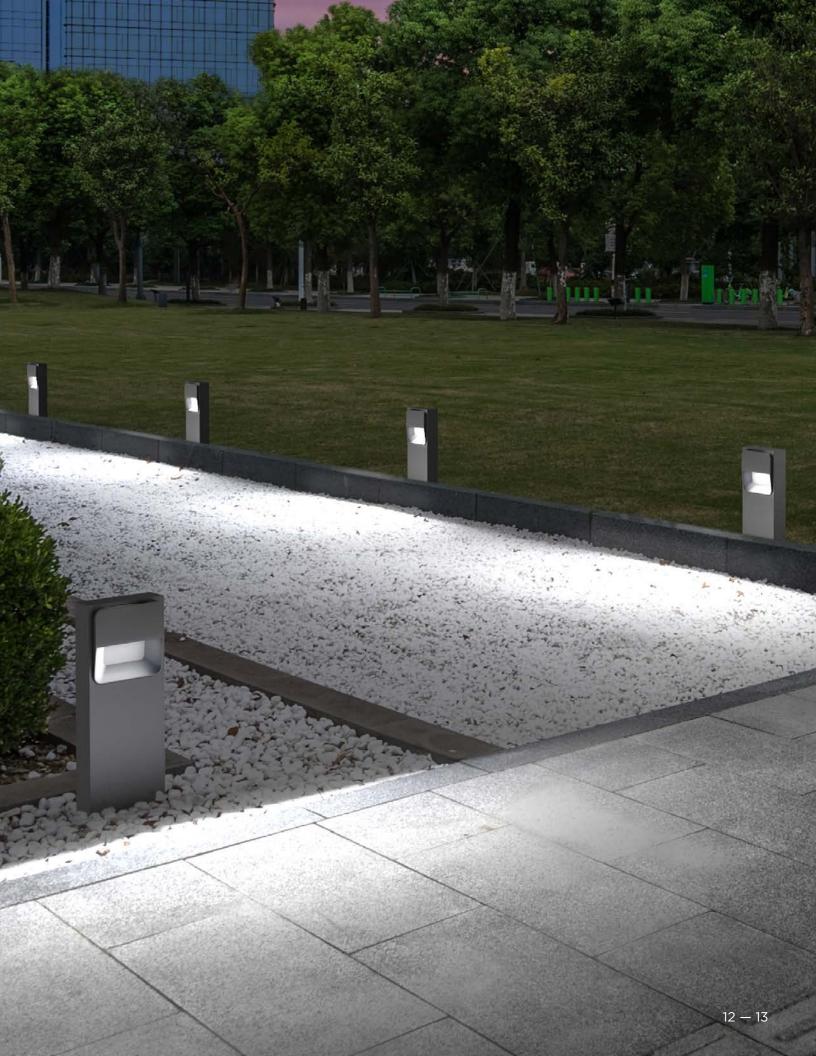

#### **GROUND GAME**

Bring Scena's clean, simple appeal to paths, walkways and public spaces with bollards.
Two sizes and two geometries bring just a hint of drama to the modern landscape.

39"

24"

#### **DOUBLE-DOWN**

Direct bollards are essential additions to the Scena array of outdoor luminaires. With a shielded light source providing an efficient light distribution, their warm glow is restricted downwards where it is desired. While their wide beam allows for increased spacing resulting in fewer bollards required to light a space.