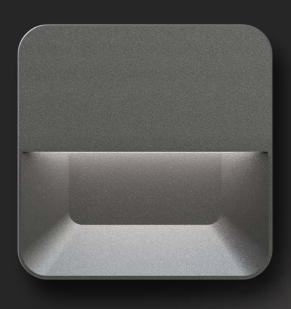

# PRACTICAL APPEAL

Dark sky friendly Scena downlights illuminate staircases with crisp, uniform, efficient light while remaining comfortable on a user's eyes. Eyelid styles fits seamlessly with nearby bollards and surface mounts, maintaining the project's lighting continuity.

AVAILABLE IN 8.5" .....

**ADA Compliant** 

Downward light distribution with full cut-off