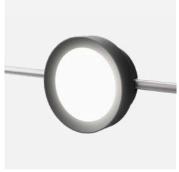

# PRACTICAL APPEAL

Dark sky friendly Scena downlights illuminate staircases with crisp, uniform, efficient light while remaining comfortable on a user's eyes. Eyelid styles fits seamlessly with nearby bollards and surface mounts, maintaining the project's lighting continuity.

AVAILABLE IN 8.5" .....

**ADA Compliant** 

Downward light distribution with full cut-off