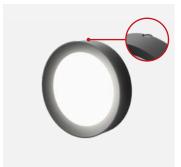

## **ALL PURPOSE**

Surface-mount rounds or squares with impact resistant glass lenses deliver uniform illumination with architectural simplicity. Install high or low on wall or even on ceiling... no additional hardware needed.

..... AVAILABLE IN Ø8.5" & Ø11" .........

ADA Compliant - Extends 2.5" from wall

..... AVAILABLE IN 8.5"

Soft diffused light distribution

..... AVAILABLE IN Ø8.5" & Ø11" .....