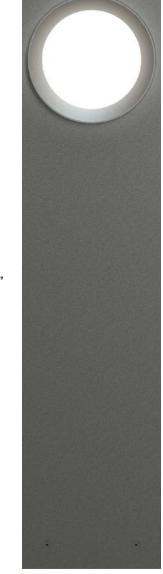

# PRACTICAL APPEAL

Dark sky friendly Scena downlights illuminate staircases with crisp, uniform, efficient light while remaining comfortable on a user's eyes. Eyelid styles fits seamlessly with nearby bollards and surface mounts, maintaining the project's lighting continuity.

AVAILABLE IN 8.5" .....

**ADA Compliant** 

Downward light distribution with full cut-off