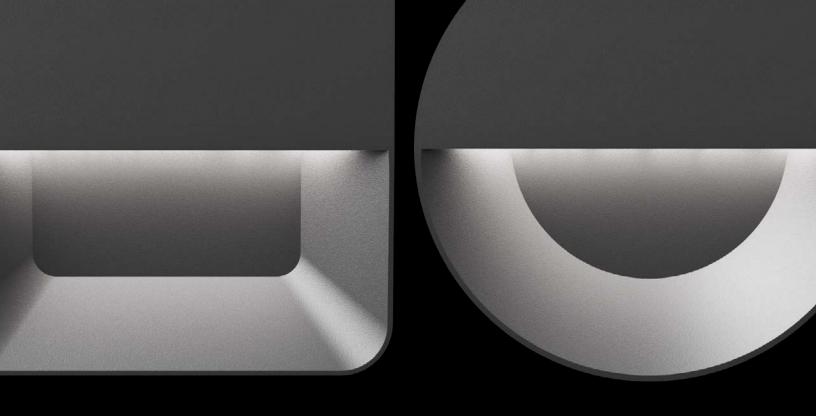

## **ALL PURPOSE**

Surface-mount rounds or squares with impact resistant glass lenses deliver uniform illumination with architectural simplicity. Install high or low on wall or even on ceiling... no additional hardware needed.

..... AVAILABLE IN Ø8.5" & Ø11" .........

ADA Compliant - Extends 2.5" from wall

..... AVAILABLE IN 8.5"

Soft diffused light distribution

..... AVAILABLE IN Ø8.5" & Ø11" .....