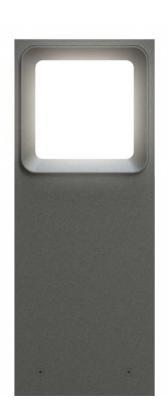

#### **GROUND GAME**

Bring Scena's clean, simple appeal to paths, walkways and public spaces with bollards.
Two sizes and two geometries bring just a hint of drama to the modern landscape.

39"

24"

#### **DOUBLE-DOWN**

Direct bollards are essential additions to the Scena array of outdoor luminaires. With a shielded light source providing an efficient light distribution, their warm glow is restricted downwards where it is desired. While their wide beam allows for increased spacing resulting in fewer bollards required to light a space.