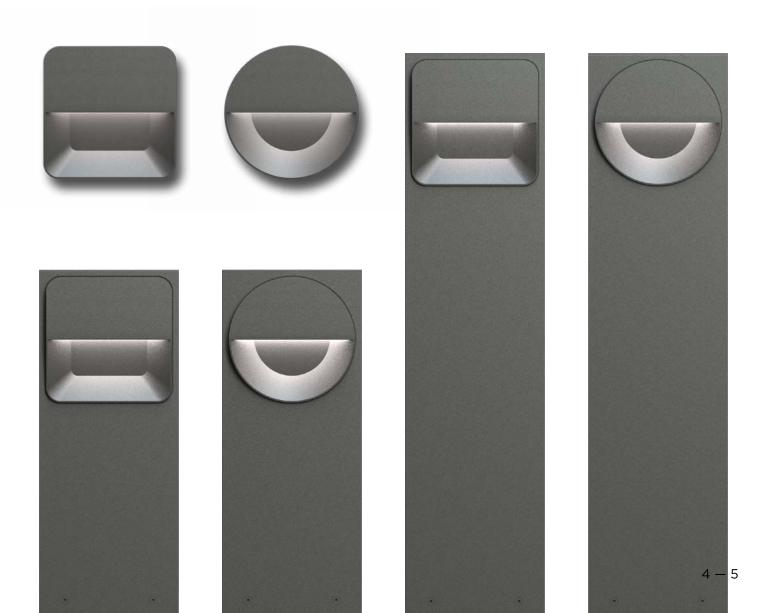

# PRACTICAL APPEAL

Dark sky friendly Scena downlights illuminate staircases with crisp, uniform, efficient light while remaining comfortable on a user's eyes. Eyelid styles fits seamlessly with nearby bollards and surface mounts, maintaining the project's lighting continuity.

AVAILABLE IN 8.5" .....

**ADA Compliant** 

Downward light distribution with full cut-off