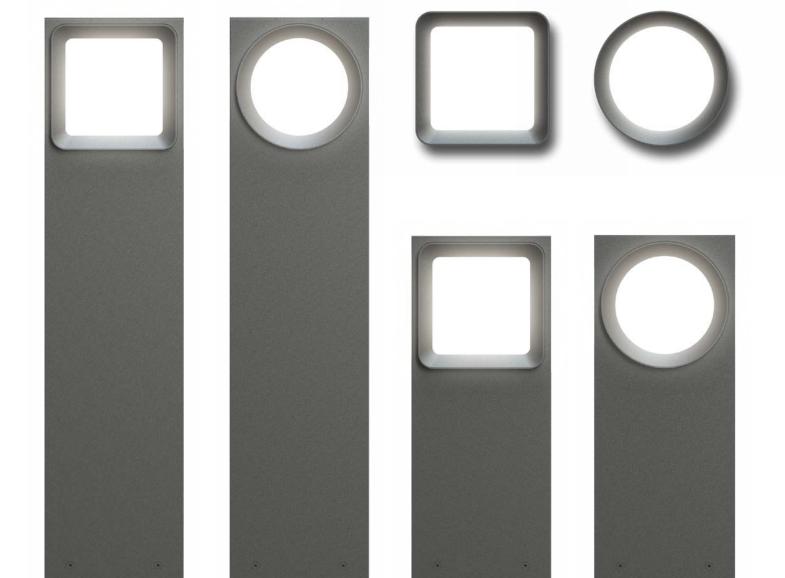

#### **GROUND GAME**

Bring Scena's clean, simple appeal to paths, walkways and public spaces with bollards.
Two sizes and two geometries bring just a hint of drama to the modern landscape.

39"

24"

#### **DOUBLE-DOWN**

Direct bollards are essential additions to the Scena array of outdoor luminaires. With a shielded light source providing an efficient light distribution, their warm glow is restricted downwards where it is desired. While their wide beam allows for increased spacing resulting in fewer bollards required to light a space.