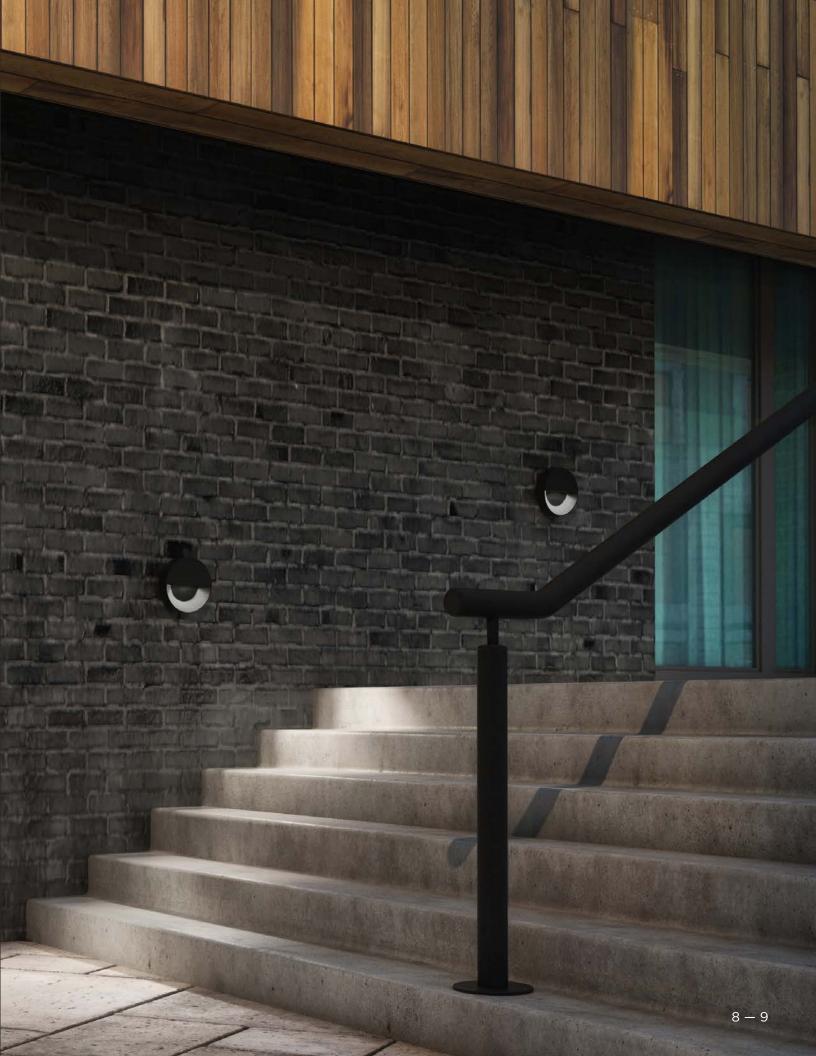

## **ALL PURPOSE**

Surface-mount rounds or squares with impact resistant glass lenses deliver uniform illumination with architectural simplicity. Install high or low on wall or even on ceiling... no additional hardware needed.

..... AVAILABLE IN Ø8.5" & Ø11" .........

ADA Compliant - Extends 2.5" from wall

..... AVAILABLE IN 8.5"

Soft diffused light distribution

..... AVAILABLE IN Ø8.5" & Ø11" .....