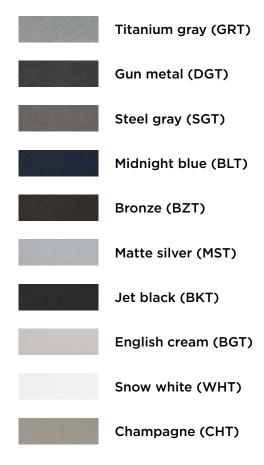

and two geometries bring just a hint of drama to the modern landscape.









39"

24"



#### **DOUBLE-DOWN**

Direct bollards are essential additions to the Scena array of outdoor luminaires. With a shielded light source providing an efficient light distribution, their warm glow is restricted downwards where it is desired. While their wide beam allows for increased spacing resulting in fewer bollards required to light a space.









24"





#### ADDED ATTRACTION

Achieve continuity of design. Banish monotony. With an amber version for turtle sensitive areas, and cross blades for a decorative touch, our range of options and finishes let you bring variety to light.

#### **OPTIONS**

Cross blades

0

True amber LED



**Photocell** 



Clean conduit











#### STANDARD COLORS



\*custom colors available



#### **SCENA**

260 Labrosse, Pointe Claire QC H9R 5L5, Canada

514-683-3883 1-866-586-4647

info@luminis.com

luminis.com