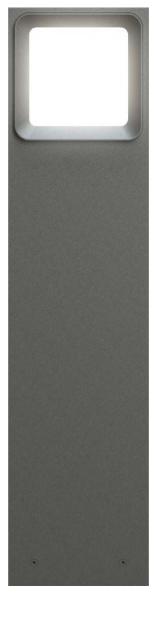

## **ALL PURPOSE**

Surface-mount rounds or squares with impact resistant glass lenses deliver uniform illumination with architectural simplicity. Install high or low on wall or even on ceiling... no additional hardware needed.

..... AVAILABLE IN Ø8.5" & Ø11" .........

ADA Compliant - Extends 2.5" from wall

..... AVAILABLE IN 8.5"

Soft diffused light distribution

..... AVAILABLE IN Ø8.5" & Ø11" .....