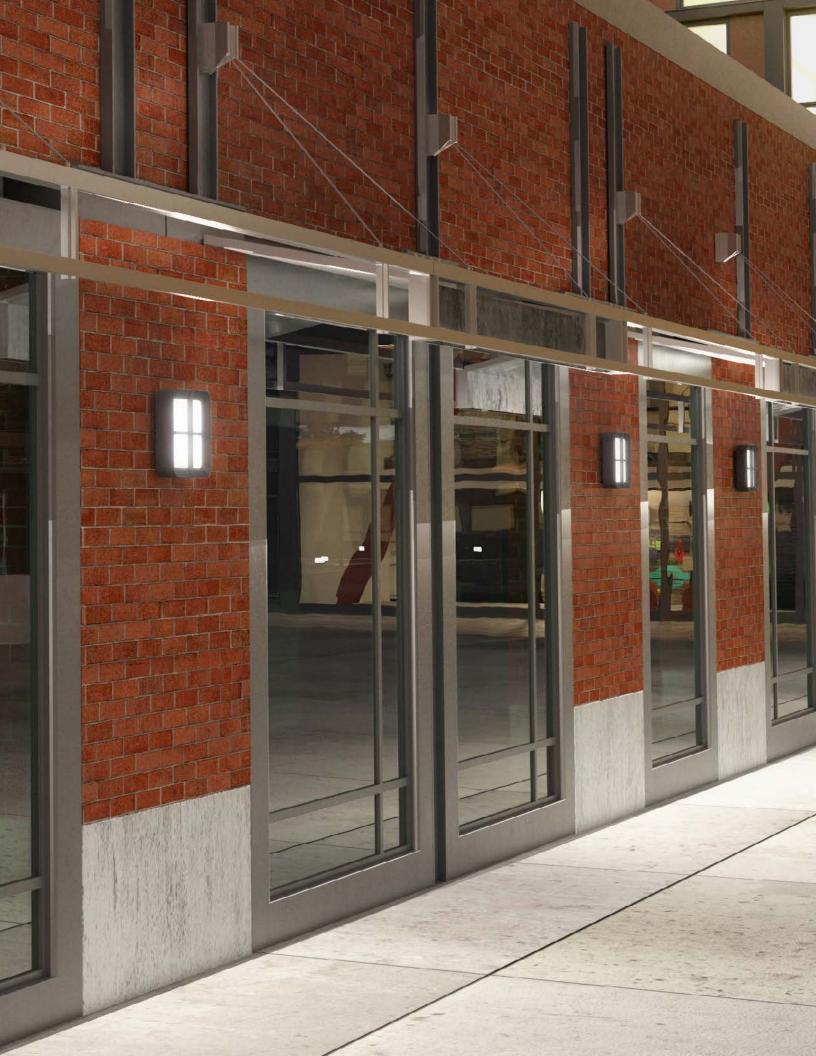

## **ALL PURPOSE**

Surface-mount rounds or squares with impact resistant glass lenses deliver uniform illumination with architectural simplicity. Install high or low on wall or even on ceiling... no additional hardware needed.

..... AVAILABLE IN Ø8.5" & Ø11" .........

ADA Compliant - Extends 2.5" from wall

..... AVAILABLE IN 8.5"

Soft diffused light distribution

..... AVAILABLE IN Ø8.5" & Ø11" .....