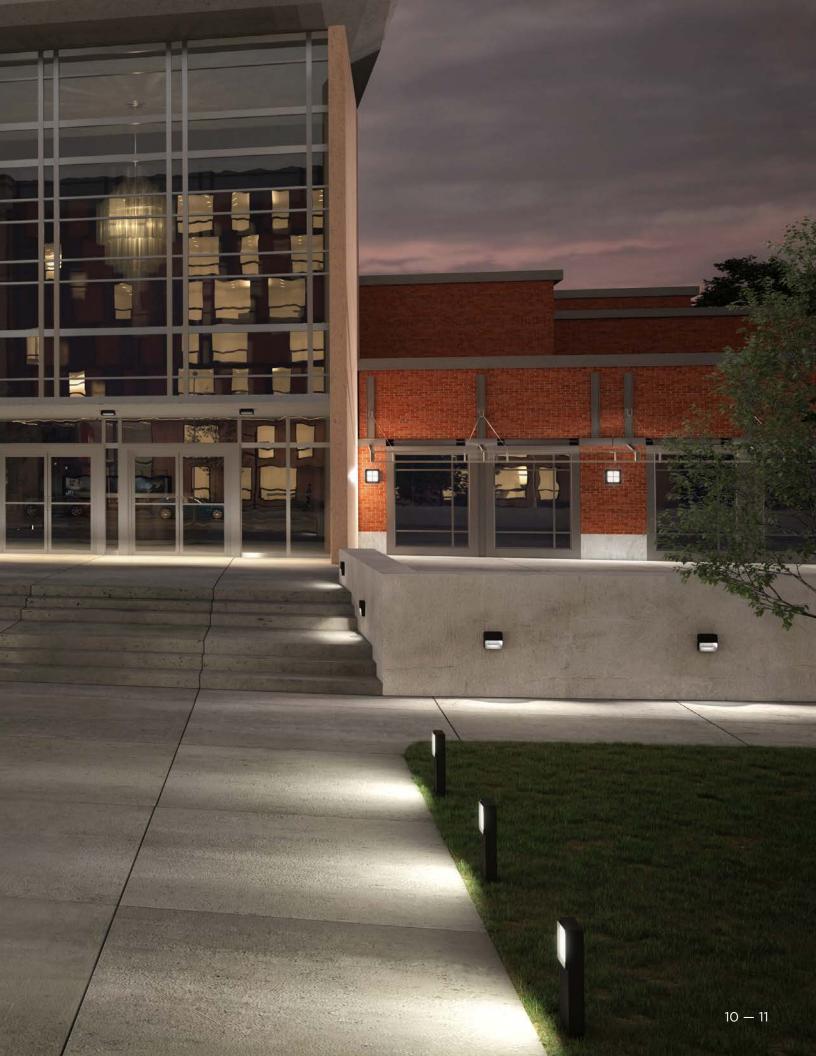

### **UNBROKEN FLOW**

Strength with style runs in the Scena family, allowing designers to achieve a total, unified effect across a landscape's various lighting elements. Surface mounts and bollards lend a modern sophistication to a design. Clean simple lines hide the fact they are impact and tamper resistant and highly durable.

## **ALL PURPOSE**

Surface-mount rounds or squares with impact resistant glass lenses deliver uniform illumination with architectural simplicity. Install high or low on wall or even on ceiling... no additional hardware needed.

# PRACTICAL APPEAL

Dark sky friendly Scena downlights illuminate staircases with crisp, uniform, efficient light while remaining comfortable on a user's eyes. Eyelid styles fits seamlessly with nearby bollards and surface mounts, maintaining the project's lighting continuity.

#### **GROUND GAME**

Bring Scena's clean, simple appeal to paths, walkways and public spaces with bollards.
Two sizes and two geometries bring just a hint of drama to the modern landscape.

39"

24"