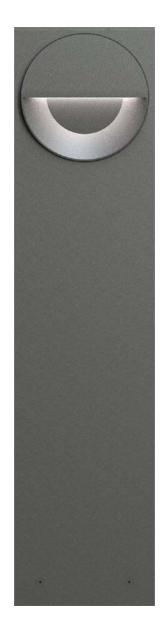

#### **GROUND GAME**

Bring Scena's clean, simple appeal to paths, walkways and public spaces with bollards.
Two sizes and two geometries bring just a hint of drama to the modern landscape.

39"

24"

#### **DOUBLE-DOWN**

Direct bollards are essential additions to the Scena array of outdoor luminaires. With a shielded light source providing an efficient light distribution, their warm glow is restricted downwards where it is desired. While their wide beam allows for increased spacing resulting in fewer bollards required to light a space.

24"