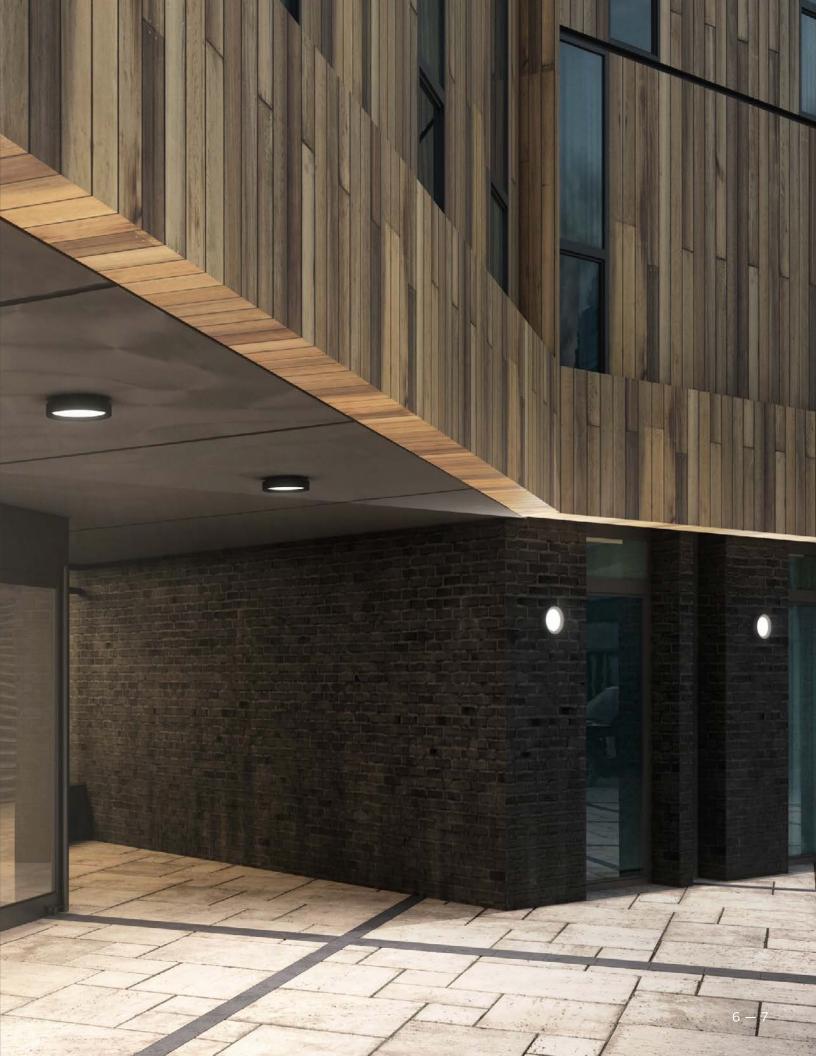

## **ALL PURPOSE**

Surface-mount rounds or squares with impact resistant glass lenses deliver uniform illumination with architectural simplicity. Install high or low on wall or even on ceiling... no additional hardware needed.

..... AVAILABLE IN Ø8.5" & Ø11" .........

ADA Compliant - Extends 2.5" from wall

..... AVAILABLE IN 8.5"

Soft diffused light distribution

..... AVAILABLE IN Ø8.5" & Ø11" .....