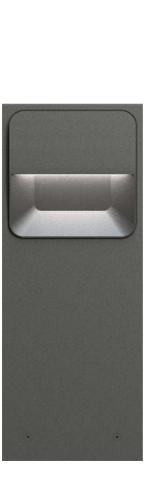

#### **GROUND GAME**

Bring Scena's clean, simple appeal to paths, walkways and public spaces with bollards.
Two sizes and two geometries bring just a hint of drama to the modern landscape.

39"

24"

#### **DOUBLE-DOWN**

Direct bollards are essential additions to the Scena array of outdoor luminaires. With a shielded light source providing an efficient light distribution, their warm glow is restricted downwards where it is desired. While their wide beam allows for increased spacing resulting in fewer bollards required to light a space.