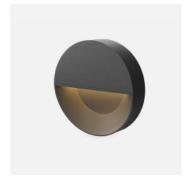

# PRACTICAL APPEAL

Dark sky friendly Scena downlights illuminate staircases with crisp, uniform, efficient light while remaining comfortable on a user's eyes. Eyelid styles fits seamlessly with nearby bollards and surface mounts, maintaining the project's lighting continuity.

AVAILABLE IN 8.5" .....

**ADA Compliant** 

Downward light distribution with full cut-off