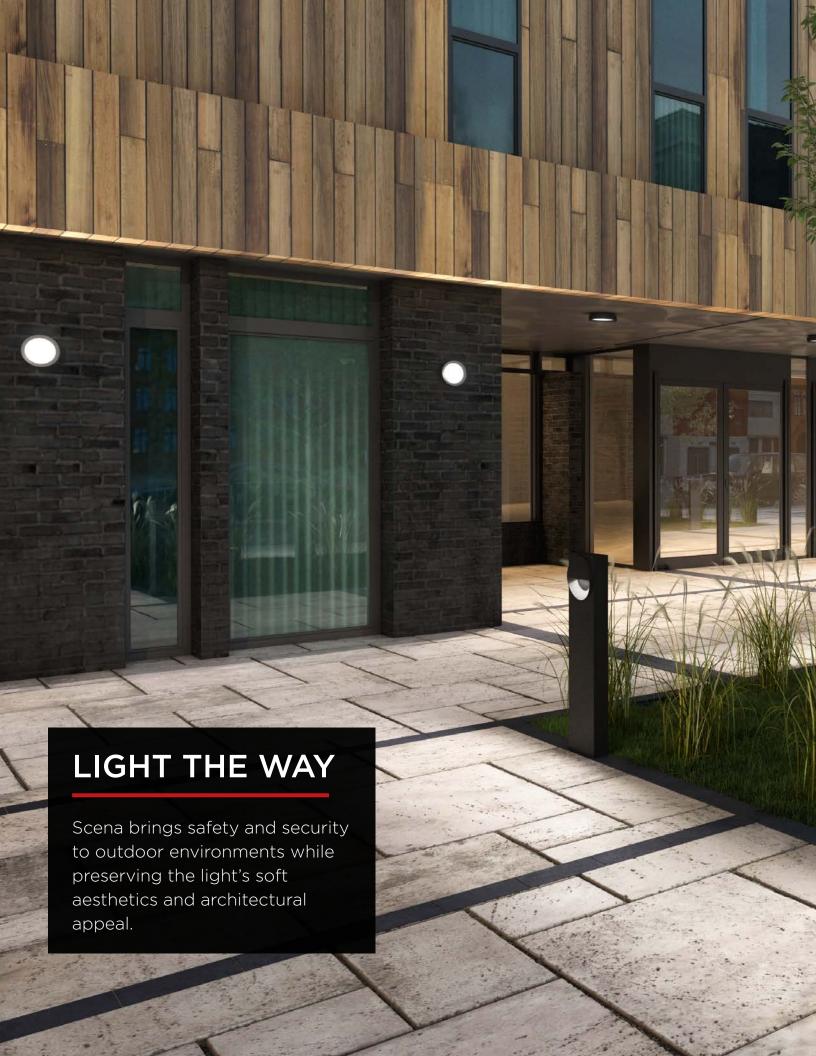

#### **DOUBLE-DOWN**

Direct bollards are essential additions to the Scena array of outdoor luminaires. With a shielded light source providing an efficient light distribution, their warm glow is restricted downwards where it is desired. While their wide beam allows for increased spacing resulting in fewer bollards required to light a space.