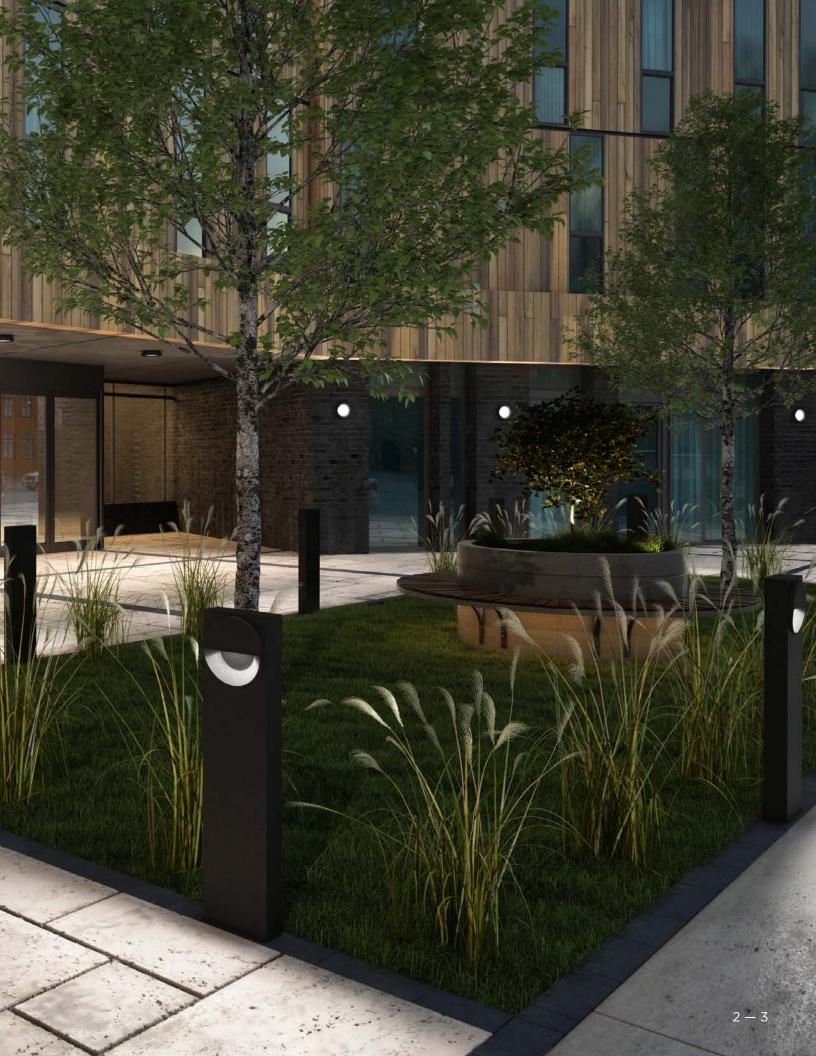

#### **GROUND GAME**

Bring Scena's clean, simple appeal to paths, walkways and public spaces with bollards.
Two sizes and two geometries bring just a hint of drama to the modern landscape.

39"

24"

#### **DOUBLE-DOWN**

Direct bollards are essential additions to the Scena array of outdoor luminaires. With a shielded light source providing an efficient light distribution, their warm glow is restricted downwards where it is desired. While their wide beam allows for increased spacing resulting in fewer bollards required to light a space.